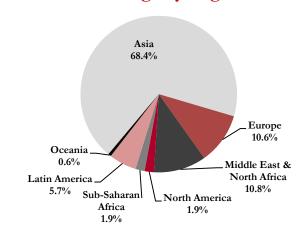

Center

## **International Services**

1303 - Total number of actively enrolled international students at The University of Alabama in Fall 2016. Including the 173 recent graduates currently on OPT work authorization, the total is 1476.

#### Top 10 Student Places of Origin

| -    |                  | $\sim$ |
|------|------------------|--------|
| 1.   | China:           | 629    |
| 2.   | Saudi Arabia:    | 89     |
| 3.   | India:           | 65     |
| 4.   | South Korea:     | 58     |
| 5.   | Turkey:          | 38     |
| 6/7. | Colombia/Nepal*: | 32     |
| 8.   | Bangladesh:      | 31     |
| 9.   | Germany:         | 26     |
| 10.  | Canada:          | 25     |
|      |                  | * tied |

78 Countries & Territories Represented by Students

#### Percentage by Region



#### Breakdown of Fall 2016 Enrollment

| DEGREE & LEVEL             | Total |
|----------------------------|-------|
| Undergraduate Students     | 605   |
| Freshman                   | 122   |
| Sophomore                  | 123   |
| Junior                     | 141   |
| Senior                     | 219   |
| Graduate Students          | 549   |
| Master's                   | 157   |
| Doctoral                   | 388   |
| Professional & Specialist  | 4     |
| English Language Institute | 117   |
| Non-Degree & Exchange      | 32    |
| TOTAL                      | 1303  |

### Top 10 Majors/Programs

| 1.    | Finance:                | 132   |
|-------|-------------------------|-------|
| 2.    | English Language Inst.: | 117   |
| 3.    | Accounting:             | 93    |
| 4.