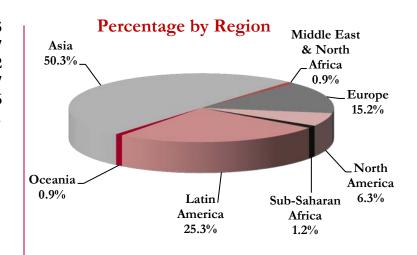

number of international faculty, staff and scholars hosted by The University of Alabama between July 1, 2015 and June 30, 2016.

#### Top 10 Scholar Places of Origin

| 1.    | China:                             | 95 |
|-------|------------------------------------|----|
| 2.    | Brazil:                            | 77 |
| 3.    | India:                             | 32 |
| 4.    | Germany:                           | 27 |
| 5.    | S. Korea:                          | 26 |
| 6.    | Canada:                            | 21 |
| 7.    | Japan:                             | 5  |
| 8.    | Taiwan:                            | 4  |
| 9/10. | France, Italy, Sri Lanka, Turkey*: | 3  |
|       | *tied                              |    |

42 Countries & Territories
Represented by
Faculty/Scholars



#### Scholar Visa Status Breakdown

| VISA-STATUS           | Total |
|-----------------------|-------|
| J-1 Scholars          | 154   |
| J-1 Physicians        | 11    |
| H-1B Workers          | 73    |
| O-1                   | 1     |
| F-1 OPT/CPT           | 19    |
| J-1 Academic Training | 69    |
| Other                 | 2     |
| B-1/B-2 – WB/WT       | 7     |
| TOTAL                 | 336   |

### Top 10 Host Departments

| 1.     | Civil, Const. & Env. Eng:    | 34    |
|--------|------------------------------|-------|
| 2.     | Electrical & Comp. Eng.:     | 30    |
| 3.     | Chemistry:                   | 29    |
| 4.     | MINT Center:                 | 26    |
| 5/6/7  | .Aerospace Eng./Mechanical/  |       |
|        | Metallurgical & Materials*:  | 17    |
| 8.