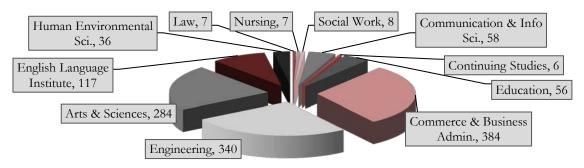

## INTERNATIONAL ENROLLMENT BY SCHOOL/COLLEGE

#### Breakdown of Fall 2016 Enrollment

| DEGREE & LEVEL             | Total |
|----------------------------|-------|
| Undergraduate Students     | 605   |
| Freshman                   | 122   |
| Sophomore                  | 123   |
| Junior                     | 141   |
| Senior                     | 219   |
| Graduate Students          | 549   |
| Master's                   | 157   |
| Doctoral                   | 388   |
| Professional & Specialist  | 4     |
| English Language Institute | 117   |
| Non-Degree & Exchange      | 32    |
| TOTAL                      | 1303  |