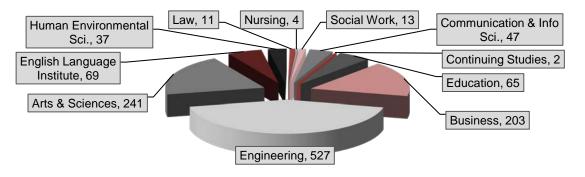

| 2     |
| <b>English Language Institute</b> | 69    |
| Non-Degree & Exchange             | 25    |
| TOTAL                             | 1219  |

## **Top 10 Majors/Programs**

| 1.         | Mechanical Eng.        | 126 |
|------------|------------------------|-----|
| 2.         | Electrical Eng.        | 115 |
| 3.         | Chemical Eng.          | 111 |
| 4.         | Civil & Construction   | 70  |
| 5.         | English Language Inst. | 69  |
| 6.         | Finance                | 52  |
| <b>7</b> . | Computer Science       | 48  |
| 8.         | Physics                | 42  |
| 9.         | Accounting             | 37  |
| 10.        | Chemistry              | 35  |
|            |                        |     |

#### INTERNATIONAL ENROLLMENT BY SCHOOL/COLLEGE





## 2018 INTERNATIONAL SCHOLAR SNAPSHOT

299 - Number of international faculty, staff and scholars hosted by The University of Alabama between July 1, 2017 and June 30, 2018.

## **Top 10 Scholar Places of Origin**

| 1.         | China       | 119   |
|------------|-------------|-------|
| 2.         | India       | 35    |
| 3.         | Germany     | 26    |
| 4.         | S. Korea    | 20    |
| 5.         | Canada      | 13    |
| 6.         | Japan       | 11    |
| <b>7</b> . | Brazil      | 10    |
| 8.         | Turkey      | 7     |
| 9/10.      | Spain/U.K.* | 4     |
|            | •           | *tied |

44 Countries & Territories
Represented by
Faculty/Scholars



#### Scholar Visa Status Breakdown

| VISA-STATUS     | Total |
|-----------------|-------|
| J-1 Scholars    |