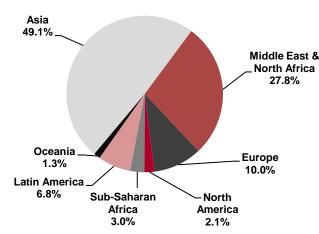

# 2018 INTERNATIONAL STUDENT SNAPSHOT

**1219** - Number of actively enrolled international students at The University of Alabama in Fall 2018. Including the 176 recent graduates currently on OPT work authorization, the total is 1395.

### **Top 10 Student Places of Origin**

| 1.         | China        | 335 |
|------------|--------------|-----|
| 2.         | Kuwait       | 199 |
| 3.         | Saudi Arabia | 92  |
| 4.         | India        | 63  |
| 5.         | S. Korea     | 56  |
| 6.         | Bangladesh   | 43  |
| <b>7</b> . | Nepal        | 38  |
| 8.         | Turkey       | 37  |
| 9.         | Iran         | 26  |
| 10.        | Canada       | 25  |

#### **76 Countries & Territories**

## Percentage by Region



#### Fall 2018 Enrollment

| DEGREE & LEVEL                    | Total |
|-----------------------------------|-------|
| Undergraduate Students            | 586   |
| Freshman                          | 161   |
| Sophomore                         | 82    |
| Junior                            | 158   |
| Senior                            | 185   |
| Graduate Students                 | 539   |
| Master's                          | 102   |
| Doctoral                          | 435   |
| Professional                      | 2     |
| <b>English Language Institute</b> | 69    |
| Non-Degree & Exchange             | 25    |
| TOTAL                             | 1219  |

## **Top 10 Majors/Programs**

| 1.         | Mechanical Eng.        | 126 |
|------------|------------------------|-----|
| 2