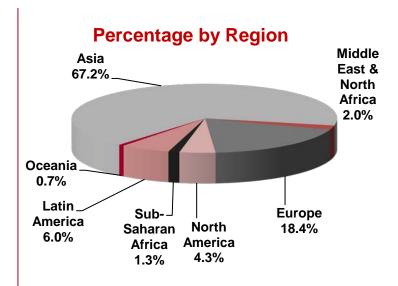

| 35  |
|            |                        |     |

#### INTERNATIONAL ENROLLMENT BY SCHOOL/COLLEGE





## 2018 INTERNATIONAL SCHOLAR SNAPSHOT

299 - Number of international faculty, staff and scholars hosted by The University of Alabama between July 1, 2017 and June 30, 2018.

## **Top 10 Scholar Places of Origin**

| 1.         | China       | 119   |
|------------|-------------|-------|
| 2.         | India       | 35    |
| 3.         | Germany     | 26    |
| 4.         | S. Korea    | 20    |
| 5.         | Canada      | 13    |
| 6.         | Japan       | 11    |
| <b>7</b> . | Brazil      | 10    |
| 8.         | Turkey      | 7     |
| 9/10.      | Spain/U.K.* | 4     |
|            | •           | *tied |

44 Countries & Territories
Represented by
Faculty/Scholars



#### Scholar Visa Status Breakdown

| VISA-STATUS     | Total |
|-----------------|-------|
| J-1 Scholars    | 171   |
| J-1 Physicians  | 6     |
| H-1B Workers    | 86    |
| O-1             | 1     |
| F-1 OPT/CPT     | 19    |
| B-1/B-2 – WB/WT | 13    |
| Other           | 3     |
| TOTAL           | 299   |

## **Top 10 Host Departments**

| 1. Electrical & Comp. Eng.          | 25 |
|-------------------------------------|----|
| 2/3. Geological Sci./MINT Center*   | 19 |
| 4/5. Civil, Con, & Env/ Mechanical* | 18 |
| 6. Aerospace Eng.                   | 16 |
| 7. Physics & Astronomy              | 14 |
| 8. Chemistry                        | 13 |
| 9. Econ, Finance & Legal            | 12 |
| 10. Biology                         | 11 |
| *ti                                 | ed |