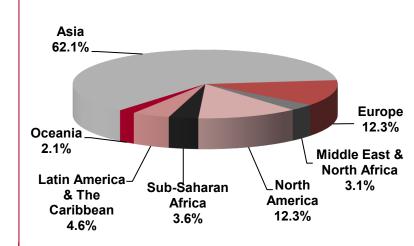

195 - Number of international faculty, staff and scholars hosted by The University of Alabama between July 1, 2020 and June 30, 2021.

## **Top 10 Scholar Places of Origin**

| 1.         | China                    | 51   |
|------------|--------------------------|------|
| 2.         | India                    | 45   |
| 3.         | Canada                   | 24   |
| 4.         | South Korea              | 11   |
| <b>5</b> . | Iran                     | 6    |
| 6.         | Bangladesh               | 5    |
| 7-10.      | Australia, Spain, Turkey | ,    |
|            | United Kingdom*          | 4    |
|            | *1                       | tied |
|            |                          |      |

34 Countries & Territories
Represented by
Faculty/Scholars

## Percentage by Region



#### **Scholar Visa Status Breakdown**

| VISA-STATUS    | Total |
|----------------|-------|
| J-1 Scholars   | 32    |
| J-1 Physicians | 21    |
| H-1B Workers   | 98    |
| 0-1            | 3     |
| F-1 OPT/CPT    | 35    |
| Other          | 6     |
| TOTAL          | 195   |

## **Top 10 Host Departments**

| 1.         | CCHS – School of Medicine       | 29  |
|------------|---------------------------------|-----|
| 2.         | Chemical & Bio Engineering      | 12  |
| 3.         | Alabama Transport Institute     | 11  |
| 4.         | Mechanical Engineering          | 10  |
| <b>5</b> . | Civil, Con, & Env. Eng.*        | 9   |
| <b>5</b> . | Metallurgical & Materials Eng.* | 9   |
| 7.         | Ed Studies in Psych*            | 7   |
| 7.         | Geological Sciences*