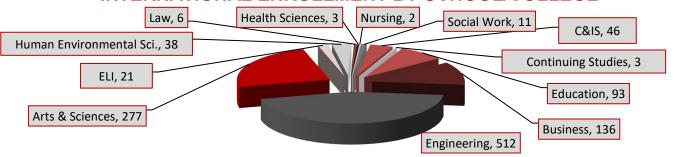

| 715   |
| Master's                          | 155   |
| Doctoral                          | 559   |
| Professional/Specialist           | 1     |
| <b>English Language Institute</b> | 21    |
| Non-Degree & Exchange             | 22    |
| TOTAL                             | 1148  |

## **Top 10 Majors/Programs**

| 1.    | Chemical Eng.        | 112 |
|-------|----------------------|-----|
| 2.    | Civil & Construction | 110 |
| 3.    | Electrical Eng.      | 86  |
| 4.    | Mechanical Eng.      | 74  |
| 5.    | Computer Science     | 53  |
| 6.    | Physics              | 48  |
| 7.    | Chemistry            | 43  |
| 8.    | Biology              | 28  |
| 9/10. | Finance              | 27  |
| 9/10. | Mathematics          | 27  |

### INTERNATIONAL ENROLLMENT BY SCHOOL/COLLEGE





## 2021 INTERNATIONAL SCHOLAR SNAPSHOT

195 - Number of international faculty, staff and scholars hosted by The University of Alabama between July 1, 2020 and June 30, 2021.

## **Top 10 Scholar Places of Origin**

| 1.         | China                    | 51   |
|------------|--------------------------|------|
| 2.         | India                    | 45   |
| 3.         | Canada                   | 24   |
| 4.         | South Korea              | 11   |
| <b>5</b> . | Iran                     | 6    |
| 6.         | Bangladesh               | 5    |
| 7-10.      | Australia, Spain, Turkey | ,    |
|            | United Kingdom*          | 4    |
|            | *1                       | tied |
|            |                          |      |

34 Countries & Territories
Represented by